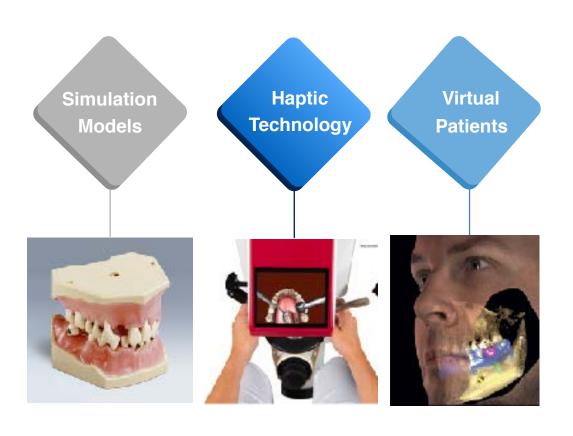

### **Preclinical**

Technologies in Dental Academic Institutions

Emotional simulator
(enhance social competence)
Showrooms for patients
Robotics
Big data - collect and analyze
Artificial intelligence
Podcasts
Progressive learning