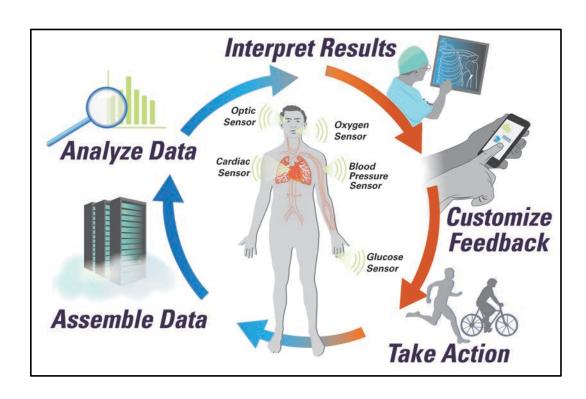

#### **Telehealth**

Technologies in Dental Academic Institutions

Advanced collection health systems Robotics for long distance procedures Big data analysis (access and cost) Holograms for patients